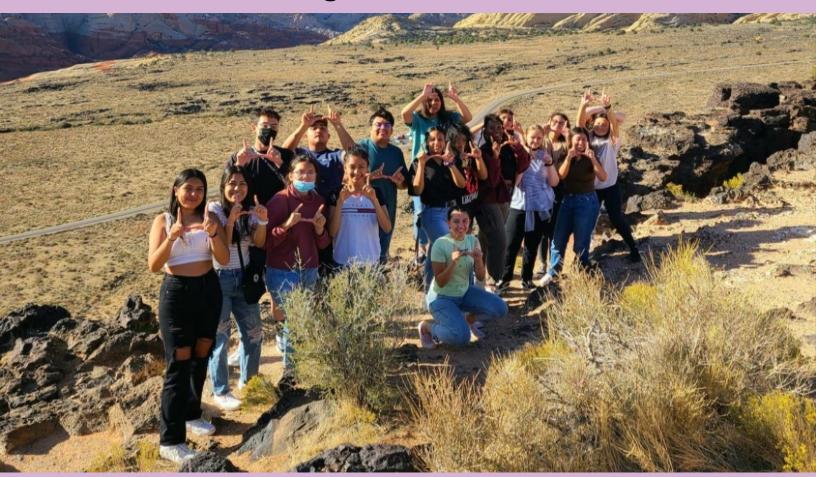

# Senior College Tour - Southern Utah

This month we are taking some seniors on a college tour of Southern Utah from **October 12-14**. We will be visiting Utah Valley University in Orem, Southern Utah University in Cedar City, and Utah Tech University in St. George. If you applied check your email for details.

We are so excited to see what Southern Utah has to offer to our students!