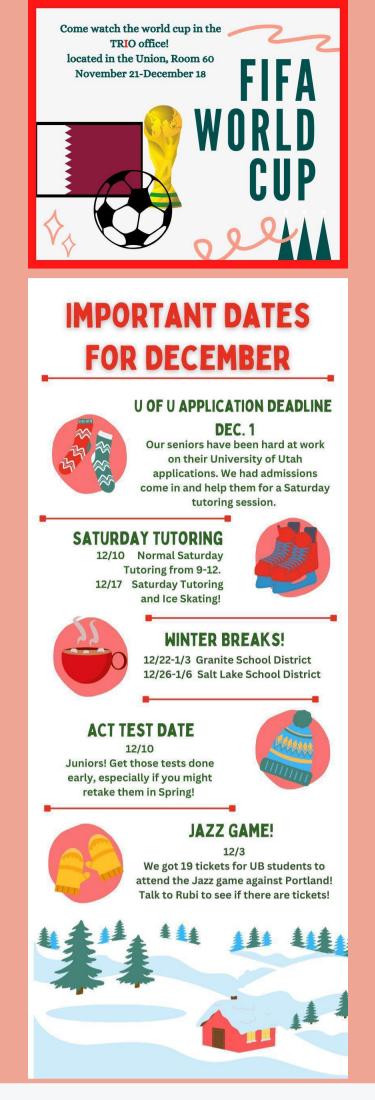

## **ICE SKATING SOCIAL**

When: December 17th after tutoring. 12 PM-1 PM

> We have room to transport 18 UB students after tutoring.

Where: Murray Ice

Murray, UT 84107

5201 Murray Park Ln, SSS Students will also be joining us!